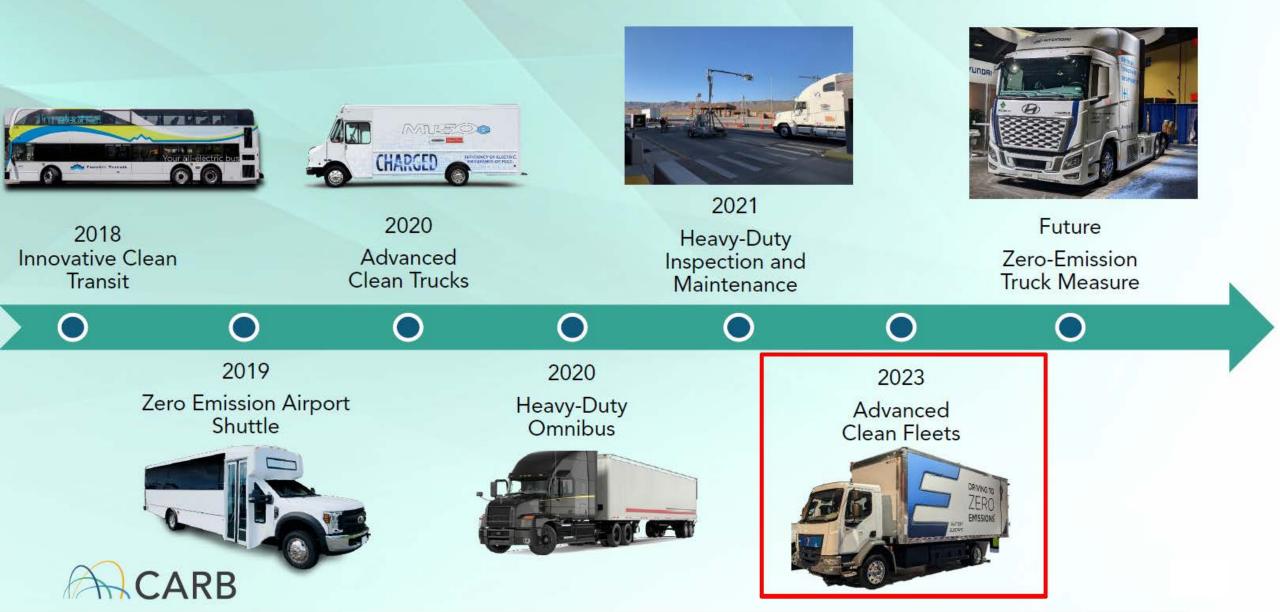

South Placer Municipal Utility District Regular Board Meeting May 3, 2024 ADVANCED CLEAN FLEETS (ACF) REGULATION OVERVIEW

# **Measures to Clean Up Heavy-Duty Vehicles**