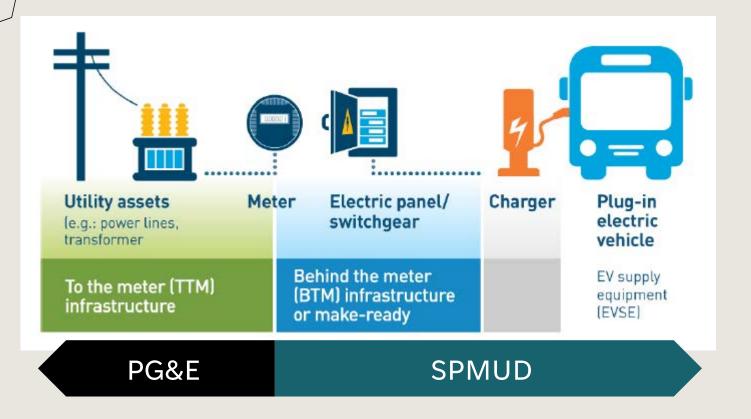

### ZEV INFRASTRUCTURE (CHARGING)

#### ZEV INFRASTRUCTURE (CHARGING)

#### Considerations

- Meter placement
  - Civil improvements to CY
- Meter sizing
  - Dependent on vehicle use
  - Dependent on available range