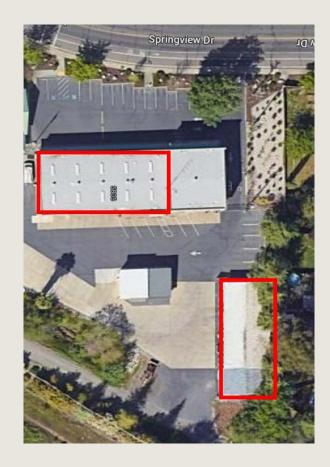

#### Considerations

- Meter placement
  - Civil improvements to CY
- Meter sizing
  - Dependent on vehicle use
  - Dependent on available range